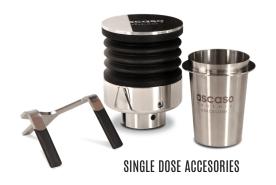

300g hopper + single-dose antistatic hopper.

**Electronic display with four working modes** (three adjustable doses and one continuous mode), with a built-in dose counter.

**Enhanced antistatic system** that prevents coffee from adhering to the metal walls. Ensure consistency in every service.

## **COLOURS**

White

**Black** 

Polished aluminium

| TECHNICAL DATA               | H64         |
|------------------------------|-------------|
| Dimensions w/h/d (mm)        | 140/355/180 |
| Power (W)                    | 245         |
| RPM                          | 1650        |
| Burr Type                    | Flat        |
| Burr diameter                | 64mm        |
| Hopper capacity              | 300 gr      |
| Weight (kg)                  | 7           |
| Grinding capacity (Espresso) | 2,3-2,5 g/s |
| Noise                        | 60 dB       |
| Display                      | Yes         |
| Working modes                | 4           |
| Dose counter                 | Yes         |
| Single dose accesories       | Included    |