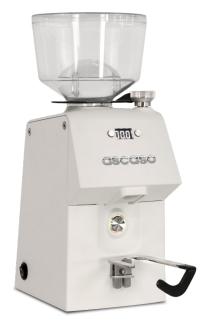

## **H64**

Elevate your coffee ritual.

Enhance your home barista setup with a compact home-pro grinder that boasts professional-grade features, ensuring a seamless workflow and precise dosing.

Designed for home baristas. Customizable to fit any space.

## MAIN FEATURES

**Aluminum body**. Customizable in three matte textured colors.

Professional 64 Ø flat burrs made from high-performance tempered steel.

**Total dosing control** with the micrometric adjustment knob. Constructed from precision laser-etched aluminum.

300g hopper + single-dose antistatic hopper.

**Electronic display with four working modes** (three adjustable doses and one continuous mode), with a built-in dose counter.

**Enhanced antistatic system** that prevents coffee from adhering to the metal walls. Ensure consistency in every service.