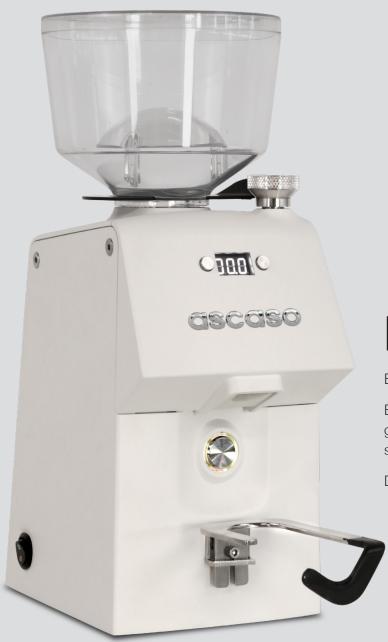

## **H64**

Elevate your coffee ritual.

Enhance your home barista setup with a compact home-pro grinder that boasts professional-grade features, ensuring a seamless workflow and precise dosing.

Designed for home baristas. Customizable to fit any space.

## MAIN FEATURES

**Aluminum body**. Customizable in three matte textured colors.

Professional 64 Ø flat burrs made from high-performance tempered steel.

**Total dosing control** with the micrometric adjustment knob. Constructed from precision laser-etched aluminum.

300g hopper + single-dose antistatic hopper.

**Electronic display with four working modes** (three adjustable doses and one continuous mode), with a built-in dose counter.

**Enhanced antistatic system** that prevents coffee from adhering to the metal walls. Ensure consistency in every service.