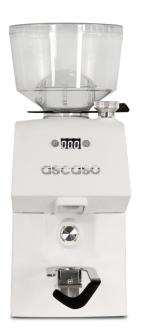

## **H64**

Elevate your coffee ritual.

Enhance your home barista setup with a compact home-pro grinder that boasts professional-grade features, ensuring a seamless workflow and precise dosing.

Designed for home baristas. Customizable to fit any space.

## MAIN FEATURES

**Aluminum body**. Customizable in three matte textured colors.

Professional 64 Ø flat burrs made from high-performance tempered steel.

**Total dosing control** with the micrometric adjustment knob. Constructed from precision laser-etched aluminum.

300g hopper + single-dose antistatic hopper.

**Electronic display with four working modes** (three adjustable doses and one continuous mode), with a built-in dose counter.

**Enhanced antistatic system** that prevents coffee from adhering to the metal walls. Ensure consistency in every service.