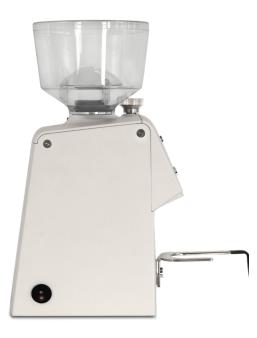

## **H64**

Elevate your coffee ritual.

Enhance your home barista setup with a compact home-pro grinder that boasts professional-grade features, ensuring a seamless workflow and precise dosing.

Designed for home baristas. Customizable to fit any space.

## MAIN FEATURES

**Aluminum body**. Customizable in three matte textured colors.

Professional 64 Ø flat burrs made from high-performance tempered steel.

**Total dosing control** with the micrometric adjustment knob. Constructed from precision laser-etched aluminum.

300g hopper + single-dose antistatic hopper.

**Electronic display with four working modes** (three adjustable doses and one continuous mode), with a built-in dose counter.

**Enhanced antistatic system** that prevents coffee from adhering to the metal walls. Ensure consistency in every service.